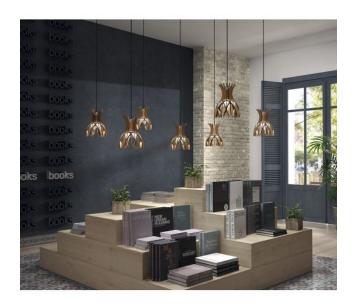

## **Description**

The Bover Domita S/20/7L has a diameter of 60 cm. This pendant lamp consists of seven individual pendant lights, which are suspended from the canopy in different lengths. The brown canopy has slots for the cables to allow for adjustability and individual placement. Each of these single pendants has a diameter of 20 cm and is 25.5 cm high Each of the seven lamp shades made of completely natural beech wood is carefully finished by hand. The light of the Bover Domita S/20/7L is emitted directly downwards, but also diffusely through the gaps in the mesh of the lampshade and at the same time distributed to the sides. The light sources in the GU10 sockets inside the lamps are replaceable. The total height of this pendant lamp is 224 cm. The black cables of this pendant lamp can be shortened if required.