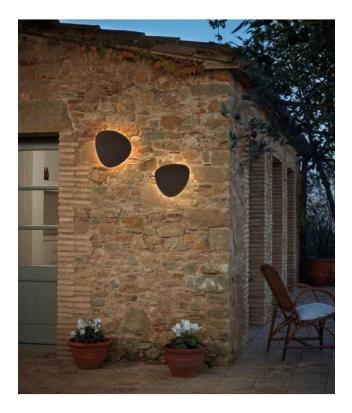

## Description

The Bover Tria 04 Outdoor LED wall lamp is manufactured by the Spanish manufacturer Bover. This LED wall lamp is available with a teak wood front surface and a graphite brown aluminum front surface. The wall bracket of the lamp has a diameter of 12 cm. The front of the Tria 04 Outdoor by Bover has a width of 28 cm, is 31 cm high and has a depth of 9 cm. This LED wall lamp emits indirect light and can be rotated 350 degrees. Thanks to its IP66 protection class, this outdoor light is weatherproof and also protected against UV radiation.