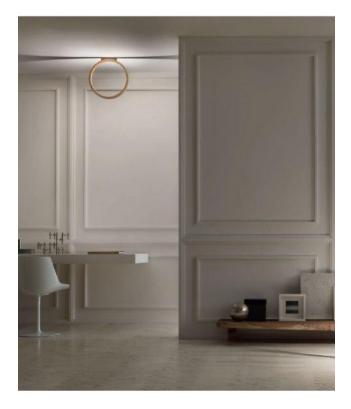

## Description

The Cini & Nils Assolo 43 ceiling lamp consists of a ring with a diameter of 43 cm. The inner surface of the lamp is illuminated by an integrated LED, so the inner surface reflects the light and numerous light and shadow effects are created on the lamp itself and the ceiling. The ring is available in white, black and matt gold. The integrated LED of the Assolo 43 ceiling light has a colour temperature of 2,800 Kelvin warm white and can be dimmed on site with a trailing edge phase dimmer. It can also be dimmed via Bluetooth using a smartphone / tablet with an optionally available Casambi module.