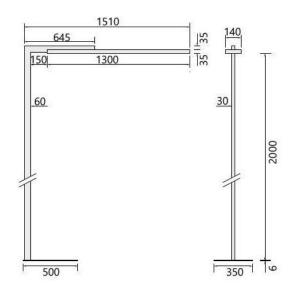

#### **Technical details**

Country of Manufacture Germany

ManufacturerByokDesignerKai ByokprotectionIP20Scope of deliveryLED

voltage suitability 230 - 240 Volt

Projection in cm 151
material aluminum
cable length 300 cm
Wattage 87 W
Colour Rendering Index 80

Color temperature in Kelvin3,000 warm whitelamp stand dimensions50 x 35 cmTotal luminous flux in Im14,000

**light distribution** directly and indirectly

**Dimensions** H 204 cm

### **Description**

The Byok Grado L is a floor lamp with a 151 cm long arm. The lamp can be fixed directly to the furniture or be positioned movably with one base. It is particularly suitable for a single workstation. The Grado L 2 and T 4 from the series are also available for up to two or four workstations. The Grado L emits light simultaneously upwards and downwards. It is available in three versions: DALI dimmable or with an integrated daylight and motion sensor with an additional sensor for uplight. The surfaces available are matt anodised aluminum, matt white and matt black. As standard, this floor lamp is supplied with a colour temperature of 3,000 Kelvin warm white, on request it is also offered with 4,000 Kelvin white.