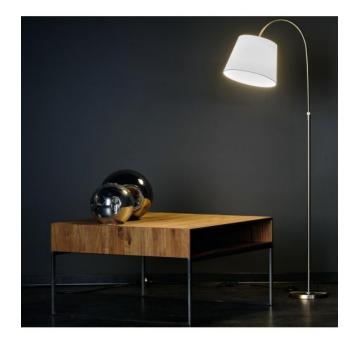

# **Boyleuchte 26cm**

## **Description**

The Holtkötter Boyleuchte 26cm has a swivel lamp shade. The shade is made of high-quality chintz and has a diameter of 26 cm. Its height is 19 cm. This lamp is offered with the shade colours white, sand and champagne. The Boyleuchte can be adjusted in height from 113 cm to 142 cm. Its rod and base are made of refined metal and are available in matt nickel-plated, black, matt brass and matt Fume surfaces. The lamp is operated by an on/off switch on the supply line. In addition to this floor lamp with a shade diameter of 26 cm, a version of the Boyleuchte with 16 cm is also offered.