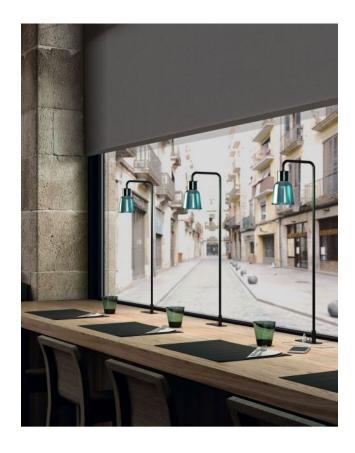

### Description

The Drip M/70 from Bover is an LED table lamp with a structure made of black metal. The borosilicate glass lamp shade can be removed for replacement or cleaning. The black base of the table lamp has a width of 7cm and is 24.5 cm long. The lampshade made of borosilicate glass have a diameter of 8.5 cm and a height of 12 cm. A USB port to charge your Cell Phone or other electronics is integrated in the base of this table lamp. This lamp has a built-in toggle switch and a recessed base for fixed installations. This LED table lamp is available in the shade colours transparent, matt white, opal, green and blue. The total height of this table lamp is 70cm. The cable has a lenght of 380 cm.