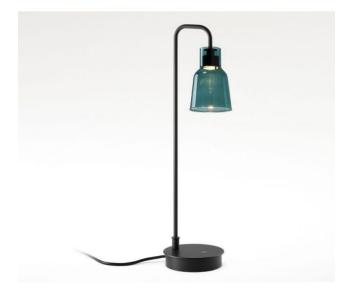

#### Description

The Drip M/50 from Bover is an LED table lamp with a structure made of black metal. The borosilicate glass lamp shade can be removed for replacement or cleaning. The black base of the table lamp has a diameter of 12 cm. The lampshade made of borosilicate glass have a diameter of 8.5 cm and a height of 12 cm. This LED table lamp is available in the shade colours transparent,opal, matt white, green and blue. It is offered with a on/off switch on the cable of the lamp. The total height of this table lamp is 50 cm.