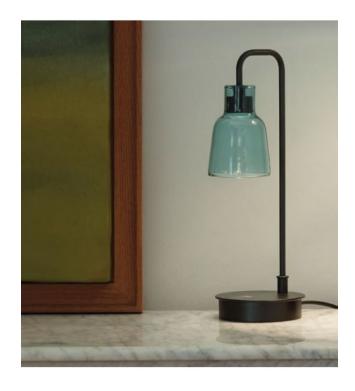

#### Farbe

- matt white
- transparent
- opal
- green
- blue

### Description

The Drip M/36 from Bover is an LED table lamp with a structure made of black metal. The borosilicate glass lamp shade can be removed for replacement or cleaning. The black base of the table lamp has a diameter of 12 cm. The lamp shade made of borosilicate glass have a diameter of 8.5 cm and a height of 12 cm. This LED table lamp is available in the shade colours transparent, matt white, green, opal and blue. It is offered with a cord switch on cable of the lamp.