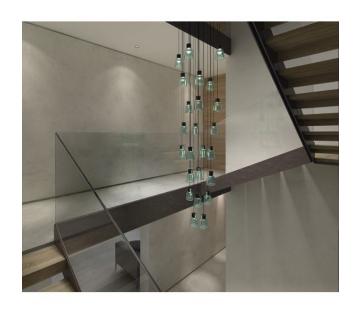

### **Description**

The Drip S/24L from Bover is an LED lamp with 24 individual pendant lamps of different lengths suspended from the ceiling canopy. The Drip S/24L from the Spanish lamp manufacturer Bover is dimmable from 1-10V. Each borosilicate glass lampshade of the Bover Drip S/24L can be removed for replacement or cleaning. The black canopy of this pendant lamp has a diameter of 55 cm. The 24 lampshades made of borosilicate glass each have a diameter of 8.5 cm and are 12 cm high. This LED pendant lamp is available in the shade colours transparent, opal, matt white, green and blue. 13 different cable lengths are available on request. You can therefore choose the length of your lamp to suit your individual requirements. When ordering, please specify the required length/distance between the ceiling and the lower edge of the lamp under the item Order overview in the Order comments field.