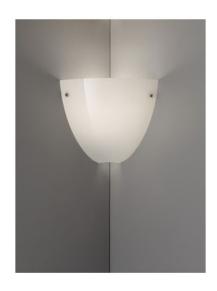

### **Description**

The Vistosi Corner is a wall lamp that is ideal for mounting in a corner. Its lamp shade is made of mouth-blown glass and is 20 cm high. The depth is 18 cm. The light is emitted by the shade glare-free into the room, where some of the light also radiates through openings in the shade upwards and downwards to the wall. The Corner is available in the colours white. It is also offered in glossy or matt surfaces. This wall lamp can be dimmed on site and can be operated with halogen lamps or LED retrofits.