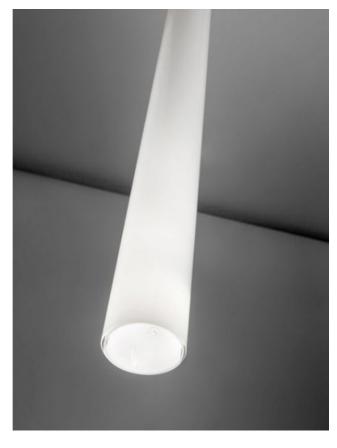

## Description

The Vistosi Candela pendant lamp is made of white glossy, mouth-blown crystal glass. The tubular lamp is evenly thick due to careful manufacture. The lamp has a height of 59 cm and emits both direct light downwards and uniform light into the room. The cable with a maximum length of 200 can be shortened if required. With the supplied ceiling hook, the pendant lamp can also be mounted independently of the power outlet.