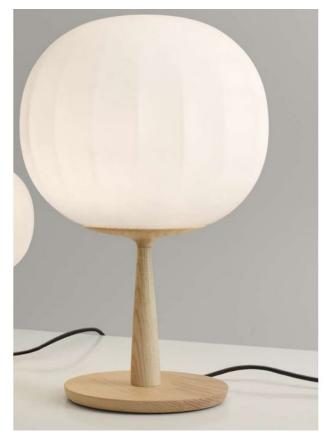

### **Description**

The Luceplan Lita Table D92=30 is equipped with a diffuser made of satinised mouth-blown opal glass. It has a diameter of 30 cm and a height of 25 cm. The light is radiated through the diffuser into the room without glare. The vertical grooves on the surface of the diffuser create slight light effects on the light when switched on. Including the base, the Lita table lamp D92=30 is 46 cm high. The base is available in white lacquered aluminum or ash wood. The light is regulated with a dimmer on the supply line. It can be operated with halogen lamps or LED retrofit lamps.