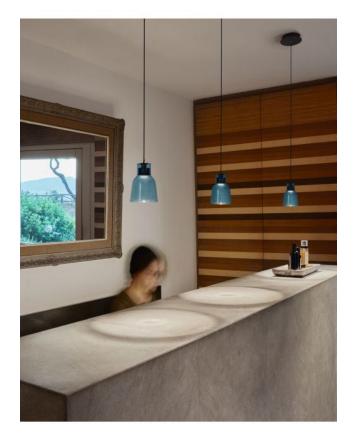

### Description

The Drip S/01L from the Spanish lighting manufacturer Bover is a LED pendant lamp with a black, 200 cm long coaxial cable. The borosilicate glass glass of the Bover Drip S/01L can be removed for replacement or cleaning. The canopy of this pendant lamp has a diameter of 12.5 cm. The lamp shade made of borosilicate glass has a diameter of 8.5 cm and is 12 cm high. This LED pendant lamp is available in the shade colours transparent, opal, matt white, green and blue. The total height of the lamp can be adjusted between a maximum of 200 cm and a minimum of 40 cm.