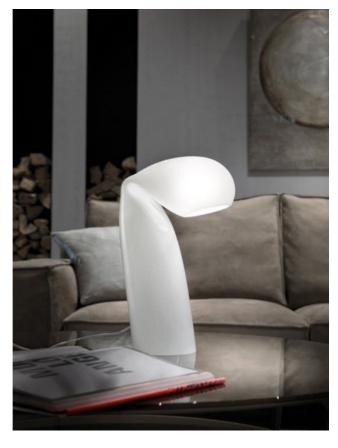

## Description

The Vistosi Bissona table lamp has a continuous body made of glossy white glass. The glass used is elaborately handmade and mouth-blown. The lamp shade is opened downwards, whereby the light is emitted directly downwards. At the same time, the light also emits glare-free into the room through the partially translucent lamp shade. The Bissona has a height of 42 cm and a width of 24 cm at its widest point. A switch is integrated on the supply line. This table lamp can be operated with halogen lamps or LED retrofits. It was launched on the market in 2007 with a new design based on drafts from Vistosi's historical archive.