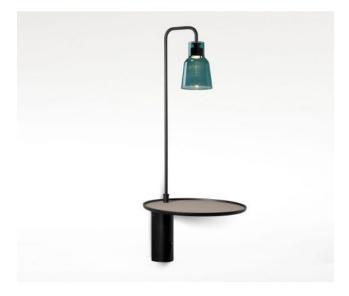

#### Description

The Bover Drip A/03 is a LED wall light with a black metal wall bracket. The small lamp shade made of borosilicate glass is attached to a black, 44 cm high lamp arm. Bover Drip A/03 borosilicate glass glass can be removed for replacement or cleaning. The black wall mount is 5 cm wide and 20 cm high. The total height of the lamp is 64 cm, the on/off switch of the Bover Drip A/03 is located directly on the wall bracket. The A/03 version of the Bover Drip wall lamp has a practical taupe-coloured shelf on which electronic devices can be placed and charged via the USB port (5Volt, 1Ampere) built into the wall bracket. The diameter of this taupe lacquered shelf is 25 cm. This LED wall light is available in the shade colours transparent, matt white, green, opal and blue.