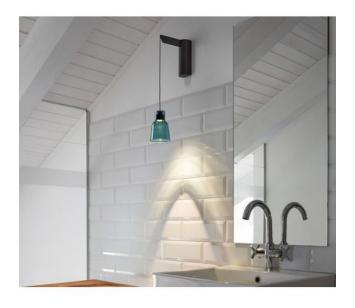

### **Description**

The Bover Drip A/01 is a LED wall light with a black metal wall bracket. The lamp shade made of borosilicate glass is attached to a black coaxial cable. The borosilicate glass of the Bover Drip A/01 can be removed for replacement or cleaning. The black wall mount is 5 cm wide and 15 cm high. The cable suspension is located at a distance of 18 cm from the wall. The total height of the lamp is 37.5 cm, the on/off switch is located directly on the wall bracket. The height of the cable suspension cannot be adjusted. Special cable lengths for Bover Drip A/01 are available on request. This LED wall light is available in transparent, matt white, green, opal and blue.