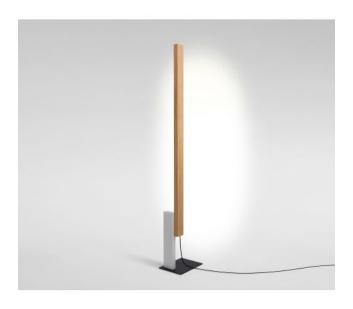

## Description

The Marset High Line floor lamp consists of two wooden elements: The upper, vertical element is in oak. The lower element is painted in white. The base is made of black painted iron. The floor lamp has a total height of 189.5 cm. An LED is integrated into the upper wooden element as a light source, which radiates its light onto the wall from where it is reflected into the room. The High Line is infinitely dimmed via a foot dimmer on the supply line.