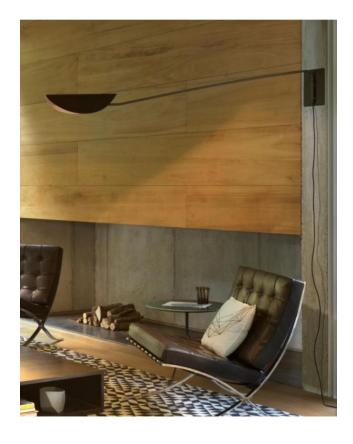

## Oluce Plume 159

## Description

The Oluce Plume 159 wall lamp is flexible and can be repositioned at any time. It has a lamp arm that can be swivelled at an angle of approx. 160 degrees. Its lamp shade can also be rotated. This wall lamp has a total depth of 160 cm and is made of metal and anodised bronze. The lamp shade folded in the middle emits direct light. The Plume 159 is regulated by an on/off switch on the supply line. Halogen lamps or LED retrofit lamps can be used as illuminants.