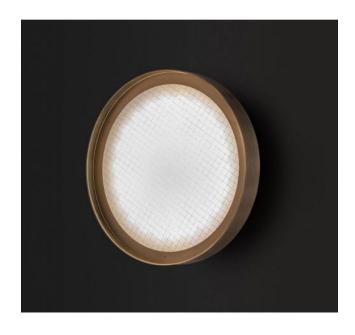

## Description

The Oluce Berlin 722 can be used as a wall or ceiling lamp. It has an anodized brass shade with a diameter of 50 cm. The diffuser made of sandblasted wire glass ensures that the emitted light is glare-free. The wired glass used for the lamp is produced by continuous casting or rolling. The ceiling and wall lamp emits direct light as well as room light at the same time. Four E27 LED retrofit lamps are used as illuminants.