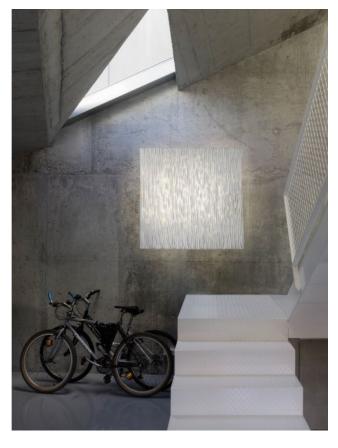

## Description

The Planum PM06R-LD LED lamp from Arturo Alvarez is suitable for both ceiling and wall mounting and is available in white or grey. This LED wall and ceiling lamp can be dimmed on site with a trailing edge phase dimmer and has a colour temperature of 2,700 Kelvin extra warm white. A DALI dimmable version or a version with 3,000 Kelvin warm white is also available on request. The Planum PM06R-LD is 96 cm wide and 96 cm long and creates a special lighting atmosphere thanks to its square shape. The shade of the Planum PM06R-LD by Arturo Alvarez consists of a painted stainless steel mesh. This stainless steel mesh is a translucent and flexible metal mesh, which is folded and molded to give it the desired shape and structure.