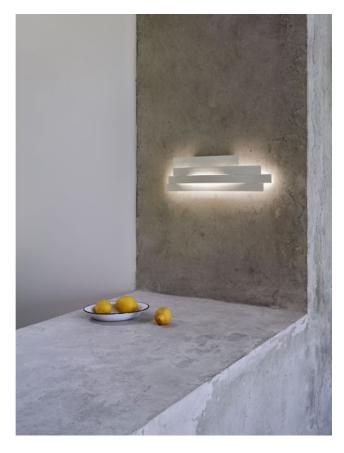

## Li LI06

## Description

THE LI06 wall lamp by Arturo Alvarez is an LED-wall lamp which gets powered by a modern LED with 11.8 watt. The LI06 by Arturo Alvarez is available in different surfaces and has a length of 51.5 cm, a height of 15.5 cm and a depth of 6.5 cm. Efficient LED lighting technology provides indirect lighting. This wall lamp has a colour temperature of 2,700 Kelvin extra warm white and can be dimmed on site with a trailing edge phase dimmer. A version with a colour temperature of 3,000 Kelvin warm white is also available on request.