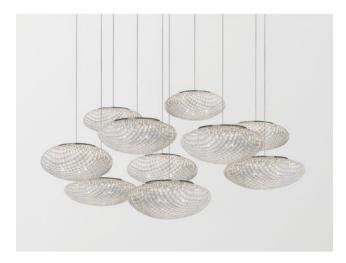

#### Description

The lamp shades of the Tati TA04-10 by Arturo Alvarez consists of a painted stainless steel metal mesh, which is available in the colours white, taupe, grey or beige. This steel metal mesh is a translucent and flexible material, which is folded and molded to give it the desired shape and structure. This lamp is offered in the surfaces white and grey. On request, the lamp is also available in taupe and beige. Other colour combinations can be made on request. The total height of this lamp is 250 cm and their transparent cables can be shortened if required. The Tati TA04-10 pendant lamp consists of six single lamps of the Tati TA06G and four single lamps of the TA06P. This lamp has a length of 140 cm, a width of 140 cm and a height of 70 cm. This Lamp gets powered by twenty Bulbs with E14 sockets and can be operated with LED retrofit lamps.