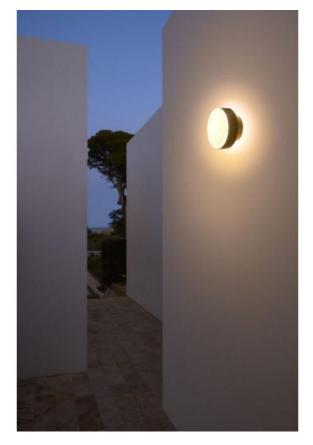

## Description

The Marset Plaff-on! 16 is a wall and ceiling lamp with a diameter of 16 cm. It consists of a lacquered aluminum ring around a mouth blown opal glass diffuser. Most of the light is emitted directly downwards or to the front. The ring around the diffuser filters the light upwards to create a halo on the wall or ceiling. The Plaff-on! 16 is offered in black and rust brown. The wall and ceiling lamp Plaff-on! 16 is operated with an integrated LED and can be dimmed on site. The lamp has IP65 protection and is therefore suitable as an outdoor lamp. It is dust-tight and protected against strong jets of water. A signage with lettering is available on request, e.g. for house number lettering.