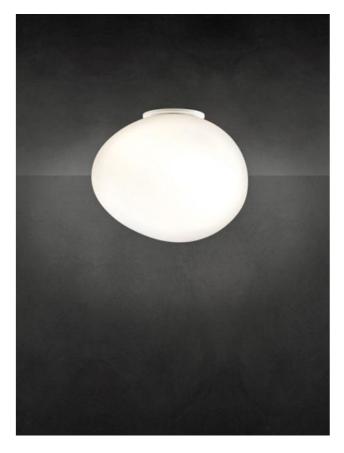

## **Description**

The Foscarini Gregg Soffitto Parete Midi can be used as a wall or ceiling light. Its glass is 21 cm long, 17 cm wide and 17 cm high / deep. This glass is handblown, acid-etched and white satin. Thus the light is emitted glare-free in all directions. The wall or ceiling mount is made of lacquered metal in white. The lamp is operated with a replaceable E14 LED retrofit bulb. The Gregg Soffitto Parete Midi wall and ceiling light can be dimmed on site.