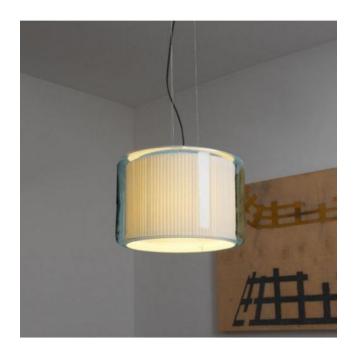

## Description

The Marset Mercer 30 pendant lamp emits glare-free light both into the room and upwards as well as downwards. This lamp has a diameter of 30 cm and a height of 20 cm. It consists of a hand-blown, transparent glass cylinder with an inner textile shade made of cotton. The inner shade is available in pearl white and natural cotton ribbon. The cables of the pendant lamp are maximum 200 cm long and can be shortened if necessary. The Mercer 30 can be dimmed on site and operated with LED retrofit lamps.