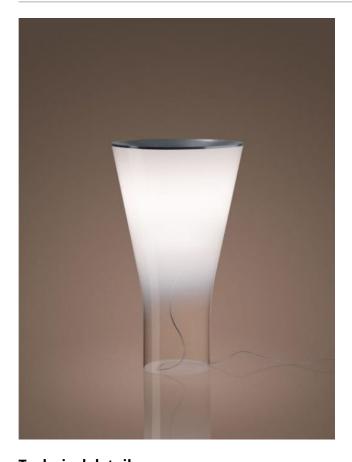

## Description

The Foscarini Soffio is a table lamp with a lamp shade made of mouth-blown glass. The shade is completely white at the top, smoked in the middle and transparent at the bottom. A cylindrical diffuser made of opal polycarbonate is integrated inside the glass shade, through which the light is emitted glare-free in all directions. The round aluminum cover on the lamp functions as a touch dimmer: the luminous intensity of the table lamp can be increased by touching the cover up to three times. The Soffio is switched off by touching it again. To switch off the lamp at the first or second light intensity level, touch the cover for two seconds. In this way, the last selected light intensity is stored and automatically reset the next time the lamp is switched on. An LED is included as a light source.