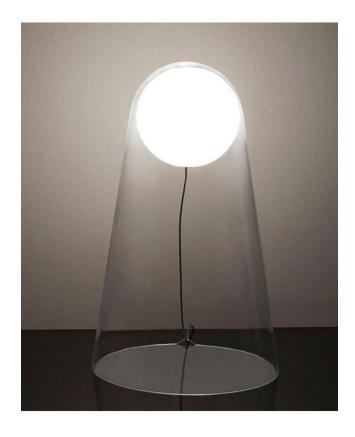

## Description

The Foscarini Satellight Tavolo is a table lamp consisting of two elements in hand-blown glass. In a transparent glass cone as lamp body a white glossy, spherical diffuser is positioned. The diffuser contains an LED light source that emits both downward light and glare-free ambient light. Thanks to its satinised surface, the diffuser appears illuminated even when the lamp is switched off. This table lamp has a touch dimmer on the supply line.