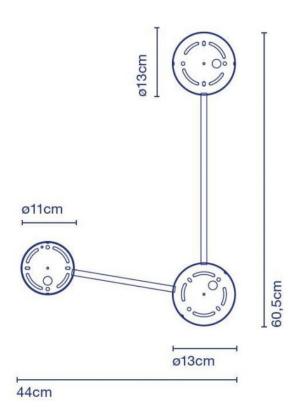

## **Technical details**

**Country of Manufacture** 

mage not found or type unknown

ManufacturerMarsetDesignerJoan Gasparsurfaceblackmaterialmetalvoltage suitability230 - 240 Volt

## **Description**

With the Marset C3 Ginger accessory, three Ginger wall lights can be combined together and connected to a single power supply. This accessory is suitable for connecting a Ginger 32 C, a 42 C and a 60 C together. The set is made of painted metal. In addition to this version, a C2 version is also available for connecting a Ginger 32 C and a 42 C to a single power supply.