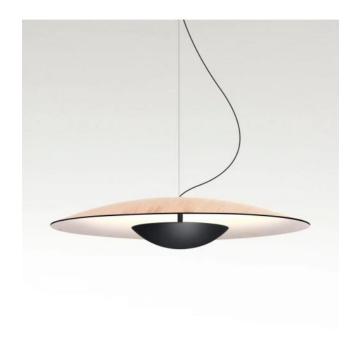

#### **Technical details**

Scope of delivery

**Country of Manufacture** Spain Manufacturer Marset Designer Joan Gaspar Year of design 2014 protection IP20

voltage suitability 230 - 240 Volt

Diameter in cm 60

material aluminum, wood

cable color black 200 cm cable length

height adjustment height determinable

on site dimmable with a trailing edge dimming

LED

dimmer

2,700 extra warm white

Wattage 22.4 W LED inclusive **Colour Rendering Index** 90 Luminous flux in Im 2,933

Color temperature in Kelvin

canopy dimensions 13 cm

H 12 cm | Ø 60 cm **Dimensions** 

### Description

The lamp shade of the Marset Ginger 60 pendant lamp has a height of 12 cm and is made of wenge or oak. This lamp can be individually set in its total height during installation. It is operated with a powerful LED. The following two versions are available:

- Version 1: Lamp shade outside oak
- Version 2: Lamp shade outside wenge