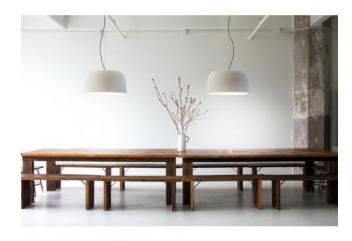

### Description

The Marset Djembe 65 pendant lamp has a lamp shade with a natural stone texture on the outside. Inside, its lamp shade has a white satin finish. It is available in the surfaces sky blue, grey, white and red. The integrated LED has a colour temperature of 2,700 Kelvin extra warm white. The Djembe 65 can be individually adjusted in its total height during installation. This pendant lamp is available in three sizes: small, medium and large. The small lamp has a shade height of 23 cm, the medium one a shade height of 35 cm and the large one a shade height of 45 cm.