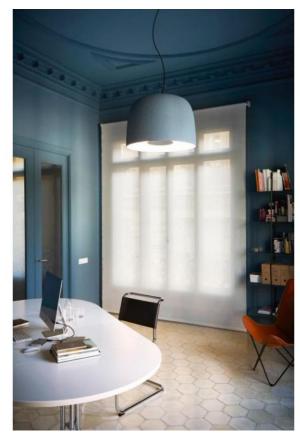

## **Description**

The Marset Djembe 42 pendant lamp has a shade diameter of 42 cm. It is offered with a shade height of 21 cm or 28 cm. Its lamp shade is available in the surfaces red, white, sky blue and grey from the outside. From the inside, the shade has a white satin finish. An LED with a colour temperature of 2,700 Kelvin extra warm white is integrated as illuminant. During assembly, the Djembe 42 can be individually set in its total height. The pendant lamp is offered in two sizes: small and large. The small lamp has a shade height of 21 cm and the large lamp has a shade height of 28 cm.