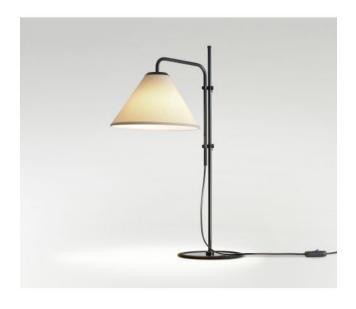

#### Oberfläche

- sand
- white

#### **Technical details**

Country of Manufacture Spain
Manufacturer Marset

**Designer** Christophe Mathieu

Year of design 2018 protection IP20

Scope of delivery LED 230 Volt voltage suitability 110 - 240 Volt

Projection in cm 42

**material** Iron, polyester, rubber

cable colorblackcable length200 cm

**dimming** dimmable on site

socket/light fixture E14

**Dimensions** 

switchabilityon the leadWattage5 WLEDinclusiveShade diameter24 cmShade height20 cmlamp stand dimensions20 cmbulb exchangeon site itself

## Description

The Marset Funiculi S Fabric table lamp has a lamp arm with lamp shade, which is height-adjustable via two clamps on the lamp rod. The lamp shade in classic shape has a diameter of 24 cm and is made of polyester. The light is emitted both through the fabric of the shade and directly downwards. The lamp is offered with a shade in the surfaces white or sand. The rod and base of both versions are made of black lacquered iron. The base of the lamp is covered with rubber to protect the ground. An on/off switch is integrated on the cable. The table lamp can be operated with a halogen lamp or an LED retrofit lamp.