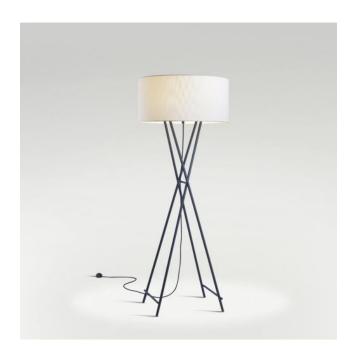

## **Technical details**

Country of Manufacture

Manufacturer

Marset

Designer

Joan Gaspar

Power (max. Watt)

protection

IP20

Scope of deliveryLeuchtmittel/Bulbvoltage suitability110 - 240 Voltmaterialmetal, methacrylate

cable colorblackcable length200 cm

**dimming** dimmable on site

socket/light fixture E27

switchabilityon the leadShade diameter57 cmShade height24 cmDimensionsH 145 cm

## Description

The Marset Cala Metal P145 is a floor lamp for indoor use. It has a total height of 145 cm. The crossed frame is made of black lacquered metal. The cylindrical shade has a diameter of 57 cm and is made of pearl white polyester. The acrylic glass diffusers on the underside and top of the shade prevent glare from the light in all directions. There is an on/off switch on the 200 cm long cable. The floor lamp can be operated with E-27 LED bulbs.