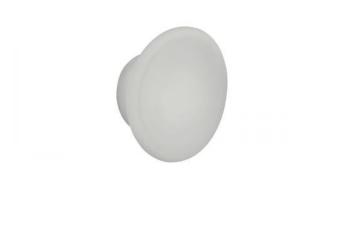

### **Description**

The Stilnovo Dynamic is a modern wall and ceiling lamp with a mouth-blown white glass. The lamp spreads a pleasant, homogeneous light. It is offered in three sizes. The lamps are operated with a powerful LED, which has a colour temperature of 3,000 Kelvin warm white.