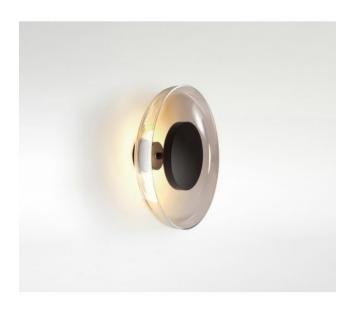

#### Oberfläche

- copper
- opal
- smoke
- transparent

### **Description**

The Marset Aura Plus wall lamp emits its light backwards to the wall, from where it is partly distributed by the glass shade into the room. This lamp has a lamp shade made of mouth-blown glass. The shade has a diameter of 25.3 cm and is available in smoke, transparent, opal and copper finishes. The LED is integrated in the front round part of the light and each version has a heat sink in black painted aluminum.