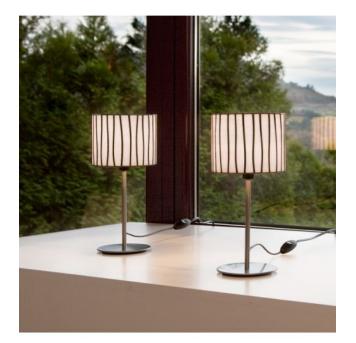

## Description

The Arturo Alvarez Curvas CV01 table lamp is offered with a lamp shade in white, sand, dark amber and brown. The Curvas CV01 by Arturo Alvarez has an E14 socket and can be operated with replaceable LEDs (retrofit). The lamp shade made of Tiffany glass is 12 cm high and has a diameter of 15 cm. The lamp base and rod are made of steel and stainless steel. The table lamp is supplied with a transparent cable. On request, this table lamp is also available with a black cable.