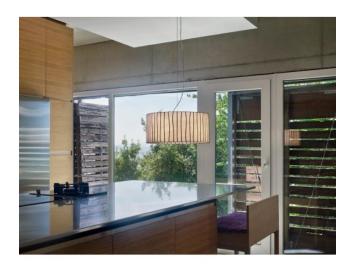

## **Curvas CV04g**

#### Version

- amber
- brown
- sand colored
- white

### Description

The Arturo Alvarez Curvas CV04g pendant lamp can be individually suspended in its total height when mounted. It is offered with a lamp shade in white, sand, dark amber and brown.

The Curvas CV04g has four E27 sockets that are operated with replaceable LEDs (retrofit). The pendant lamp is suspended from a transparent cable, on request it is also available with a black cable.