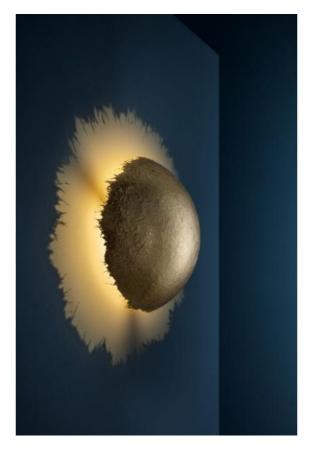

### Post Krisi CW 70

## Description

The Catellani & Smith Post Krisi CW 70 is a wall and ceiling lamp with a shade diameter of 70 cm. The shade has the shape of a hemisphere and is made of fiberglass. This lamp is offered in the surfaces gold and silver. The light is emitted to the wall or ceiling and partly reflected from there. An LED with an output of 15 watts and a colour temperature of 2,700 Kelvin extra warm white is included as a light source. This wall and ceiling lamp can be dimmed on site.