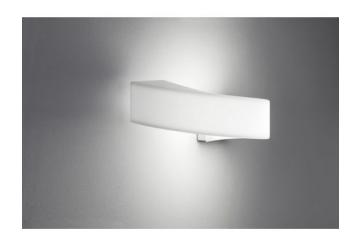

## Saturn W

## Description

The Stilnovo Saturn W is a wall lamp characterized by an attractive structure that revolves around a hypothetical fulcrum, "climbing" the wall without losing the classic features of the family. Plasticity and dynamism emerge with force thanks to an wall light surprisingly original in its simplicity, in white polyethylene with topLED source.