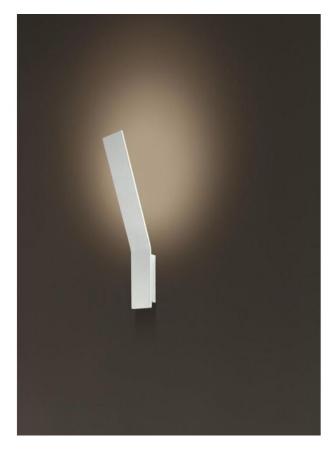

## Lama W

**Dimensions** H 50 cm | L 7 cm

## **Description**

The Stilnovo Lama W is a thin wall light, the meeting point between high technology and the minimalism of a modern aesthetic. The opal polycarbonate diffuser, which houses an indirect emission topLED circuit, is housed in a press-folded aluminum foil. Ideal for lighting the walls of offices and accommodation facilities. Available in black or white, the Lama has been awarded the Red Dot Design Award 2011.