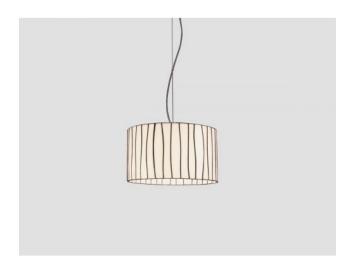

### **Description**

The Arturo Alvarez Curvas CV04 pendant lamp is suspended from a transparent cable and can be individually set in total height when mounted. The lamp shade made of Tiffany glass has a height of 18 cm and a diameter of 32 cm. This lamp is available with a lamp shade in white, sand, dark amber and brown.

The Curvas CV04 by Arturo Alvarez has an E27 socket and can be operated with replaceable LEDs (retrofit). This pendant lamp is supplied with a transparent cable. On request, this pendant lamp is also available with a black cable.