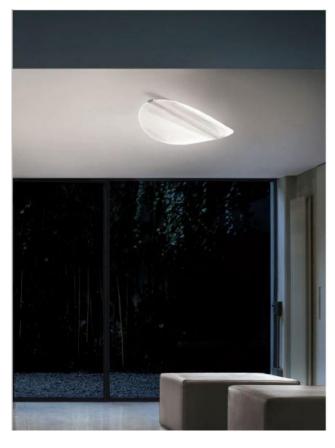

### Description

The Stilnovo Diphy S appears transparent when the lamp is switched off. As soon as it is switched on, a dot pattern is visible on its lamp shade. The dot pattern is created during the production of the lamp by laser micro-engraving. This ceiling and wall lamp is offered in two sizes: The small lamp has a diameter of 54 cm and the large lamp a diameter of 76 cm.