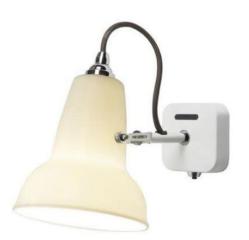

## Anglepoise

Original 1227 Mini Ceramic Wall Light

## Description

The Anglepoise Original 1227 Mini Ceramic Wall Lamp is a wall lamp with a bone china lamp shade that becomes translucent when the lamp is switched on. The lamp shade has a height of 14 cm and a diameter of 13 cm. Since the shade can be rotated and swivelled, the light distribution can be readjusted at any time. The wall bracket is made of die-cast aluminum and measures 8 x 8 cm. The wall light can be operated with compact fluorescent lamps or LED retrofit lamps. It is operated by an on/off switch on the wall bracket.