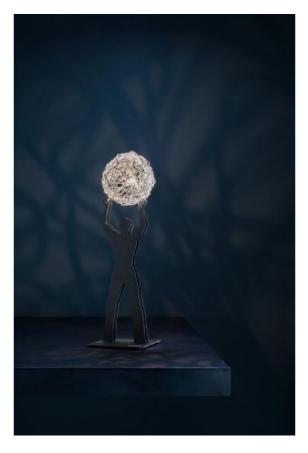

## Uomo della Luce S

## Description

The Catellani and Smith Uomo della Luce S Tavolo has a total height of 40 cm. Its human figure is made of rough iron and is 30 cm high. The sphere with a diameter of 10 cm is made of natural aluminum wire. A dimmer with memory function is integrated in the cable. Pressing the dimmer briefly switches the light on and off. A longer press dims the lamp. The Uomo della Luce S Tavolo has a G4 socket and is operated with a replaceable LED.