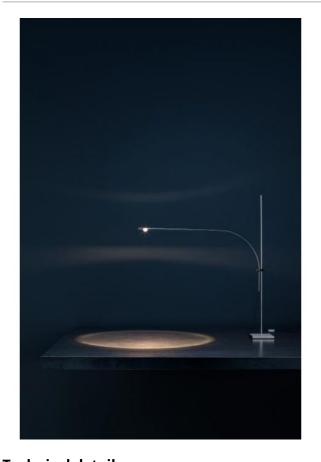

## **Technical details**

Country of Manufacture Italy

ManufacturerCatellani & SmithDesignerEnzo Catellani

Year of design 2012 protection IP20 Scope of delivery LED

voltage suitability 110 - 240 Volt

Projection in cm 55

material copper, glass, metal, steel

**cable color** blue

**dimming** cord dimmer

Wattage 1 W
LED inclusive
Colour Rendering Index 80
Luminous flux in Im 140

Color temperature in Kelvin2,700 extra warm whitelamp stand dimensionslength 10, width 10 cm

**bulb exchange** at the manufacturer / at the factory

**Dimensions** H 65 cm

## **Description**

The LED has a power of 1 Watt. The lamp has 100 Lumen at a colour temperature 2,700 Kelvin extra warm white. The table lamp has a particularly environmentally friendly LED and is one of the energy-saving Eco Logic Light lamps.