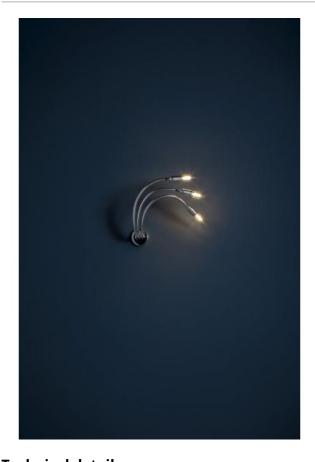

## Turciu 3

## Description

The Catellani & Smith Turciu 3 wall lamp has three arms, which are individually mouldable. Each arm can be individually readjusted again at any time and has a length of 50 cm. This lamp is available with two surfaces for the arms: brass or nickel-plated. Both versions have a nickel-plated wall bracket. The lamp is operated with interchangeable LED retrofit lamps.