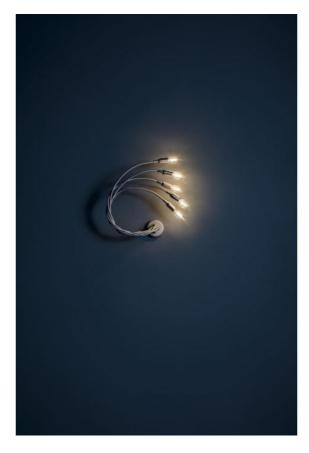

## Description

The Catellani & Smith Turciu 5 is a wall lamp with five individually mouldable arms. Each arm can be adjusted individually, allowing the light distribution of this lamp to be changed again and again. The lamp arms are available in brass or nickel-plated. The wall bracket is nickel-plated in both versions. The lamp arms each have a length of 75 cm. A light source is integrated at the end of each arm. This wall lamp is operated with interchangeable LED retrofit lamps.