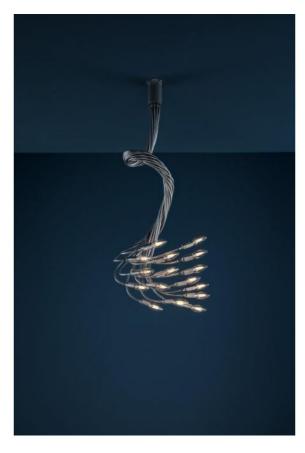

## **Turciu 16**

## Description

The Catellani & Smith Turciu 16 is a ceiling lamp with 16 arms. The lamp arms are individually mouldable. Each lamp arm has a length of 150 cm. The arms are available in two surfaces: brass or nickel-plated. Both versions have a canopy made of satin-finished metal with a height of 11 cm and a diameter of 7 cm. This ceiling light is operated with interchangeable LED retrofit lamps.