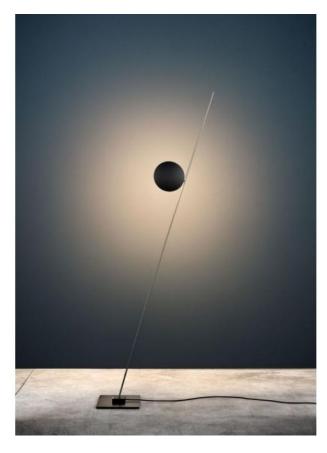

#### Version

- 1
- 2
- 3
- 4
- 5

## **Description**

The Catellani and Smith Lederam F1 is available in five versions:

• Version 1: Lamp head white, lamp rod gold

• Version 2: Lamp head white, lamp rod silver

• Version 3: Lamp head black, lamp rod silver

• Version 4: Lamp head gold, lamp rod black

• Version 5: Lamp head copper, lamp rod black

The Lederam F1 floor lamp is operated with an LED, which has a power of 17 Watt and a colour temperature of 2,700 Kelvin extra warm white. It can be regulated with a dimmer on the supply line. The swivelling lamp head allows the lighting to be adjusted individually.