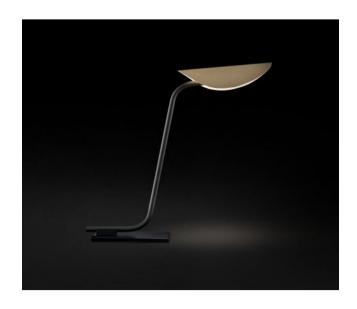

## **Technical details**

Country of Manufacture Italy
Manufacturer Oluce

**Designer** Christophe Pillet

Year of design 2017 protection IP20

Scope of delivery Leuchtmittel/Bulb voltage suitability 110 - 240 Volt

**Projection in cm** 55

materialBronze, metalcable colorblack

**dimming** dimmable on site

socket/light fixture E14

switchability on the leadPower (max. Watt) 40 Watt

**lamp stand dimensions** length 25, width 15 cm

light distributiondirectlyDimensionsH 50 cm

## **Description**

The Oluce Plume 221 is a table lamp with direct light emission. The lamp is made of metal and anodized bronze. It has a curved lamp rod. The lamp is 50 cm high and has a total outreach of 55 cm. As a light source, an E14 high-voltage halogen lamp with a maximum of 40 watts or an LED retrofit can be used.